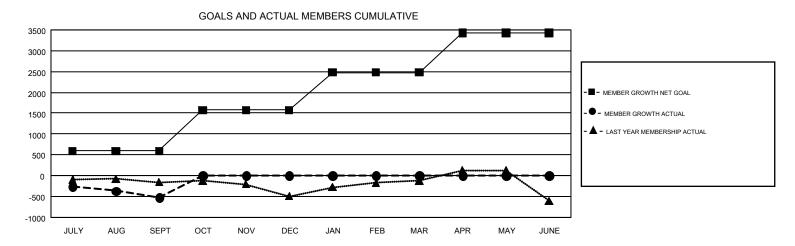

## GMT Constitutional Area 4, Group F

**OPEN** 

REPORT DOES NOT INCLUDE CLUBS IN UNDISTRICTED AREAS.

|               | Clu           | bs          |               | Members               |                           |                         |                                              |  |
|---------------|---------------|-------------|---------------|-----------------------|---------------------------|-------------------------|----------------------------------------------|--|
|               | RESULTS FO    | R 2019-2020 |               | RESULTS FOR 2019-2020 |                           |                         |                                              |  |
| QUARTER       | NEW CLUB GOAL | NEW CLUBS   | DROPPED CLUBS | QUARTER               | MEMBER GROWTH NET<br>GOAL | MEMBER GROWTH<br>ACTUAL | DROPPED MEMBERS ACTUAL (including transfers) |  |
| JULY/AUG/SEPT | 4             | 5           | 4             | JULY/AUG/SEPT         | 590                       | 611                     | 1,042                                        |  |
| OCT/NOV/DEC   | 8             | 0           | 0             | OCT/NOV/DEC           | 981                       | 0                       | 0                                            |  |
| JAN/FEB/MAR   | 15            | 0           | 0             | JAN/FEB/MAR           | 908                       | 0                       | 0                                            |  |
| APR/MAY/JUNE  | 7             | 0           | 0             | APR/MAY/JUNE          | 949                       | 0                       | 0                                            |  |