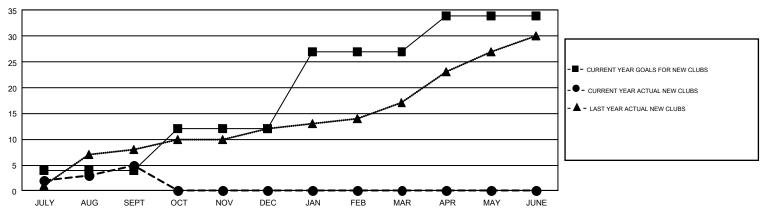

## GMT Constitutional Area 4, Group F

**OPEN** 

REPORT DOES NOT INCLUDE CLUBS IN UNDISTRICTED AREAS.

|               | Clu           | bs          |               | Members               |                           |                         |                                              |  |
|---------------|---------------|-------------|---------------|-----------------------|---------------------------|-------------------------|----------------------------------------------|--|
|               | RESULTS FO    | R 2019-2020 |               | RESULTS FOR 2019-2020 |                           |                         |                                              |  |
| QUARTER       | NEW CLUB GOAL | NEW CLUBS   | DROPPED CLUBS | QUARTER               | MEMBER GROWTH NET<br>GOAL | MEMBER GROWTH<br>ACTUAL | DROPPED MEMBERS ACTUAL (including transfers) |  |
| JULY/AUG/SEPT | 4             | 5           | 4             | JULY/AUG/SEPT         | 590                       | 611                     | 1,042                                        |  |
| OCT/NOV/DEC   | 8             | 0           | 0             | OCT/NOV/DEC           | 981                       | 0                       | 0                                            |  |
| JAN/FEB/MAR   | 15            | 0           | 0             | JAN/FEB/MAR           | 908                       | 0                       | 0                                            |  |
| APR/MAY/JUNE  | 7             | 0           | 0             | APR/MAY/JUNE          | 949                       | 0                       | 0                                            |  |